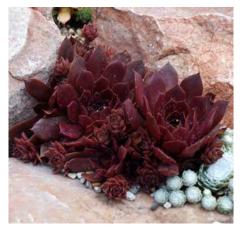

## Sempervivum

10.5-14

The Chick Charms<sup> $\mathrm{TM}$ </sup> are an exquisite collection of the very best Sempervivum. Chick Charms<sup> $\mathrm{TM}$ </sup> have been selected for the brightest and most varied all year round colour and forms. They also offer good heat and humidity tolerance to provide an alternative style succulent. Chick Charms<sup> $\mathrm{TM}$ </sup> offer a great range of texture and colours and are perfect product for mixed planters, rockeries and as pot plants. The collection looks their best in Spring when the colour is at its most vibrant.

# Sempervivum

Appletini

Chocolate Kiss

Autumn Apple

Berry Bomb

Pineapple Paradise

Cinnamon Starburst

Cranberry Cocktail

Berry Blues

Plum Parfait

Cosmic Candy

Gold Nugget (1)

Key Lime Kiss

Mint Marvel

Sugar Shimmer

Silver Suede

Strawberry Kiwi

Grape Galaxy