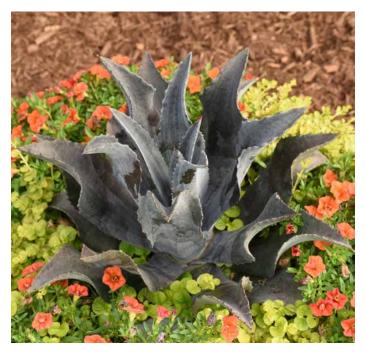

## Mangave

Mad About Mangave®

Mangave are a hybrid of the genus Agave and Manfreda. Here are four reasons these hybrids are better:

### More Interesting Colors and Shapes

Thanks to their hybrid parentage, Mangave offer a wide variety of new colors and forms compared to Agave. From the Manfreda side comes the potential for unique foliage spotting, unseen on Agave, as well as wavy and cascading foliage.