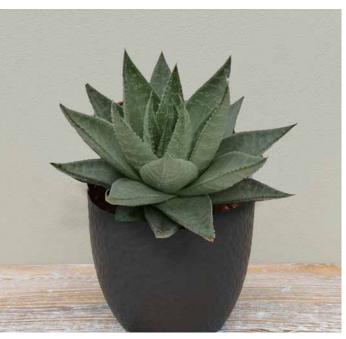

### Aloe & Haworthia

9-14 cm

Developed by one of Europe's largest growers of succulents covering 19ha, these Aloes were selected from their private breeding program for release to their European customers. These are a quicker growing collection which have been fully tested for utilising as a low maintenance indoor plant, as they have been selected for low light conditions.

Aloe Sunstar

Gasteraloe White Spot

Haworthia Savannah