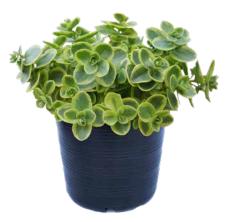

### Urban Wild™

9-14

20 cm

This is the leading range of Sedum on the market, selected for bright colours which do not fade or burn in full sun. They form a tight growing compact mound. Perfect for 14cm – 20cm, these finish very quickly to make a brilliant display and add colour to your succulent range.

Angelina's Teacup Sedum 'ATC2018' PBRe

Plum Dazzled Sedum 'Pldazz2018' (b

Lime Zinger Sedum 'Lime Zinger' (Þ

Firecracker Sedum 'Firecracker' (b

Variegated foliage

Wildfire Sedum 'Wildfire' (b

Lime Drop Sedum 'GS201801' PBRe