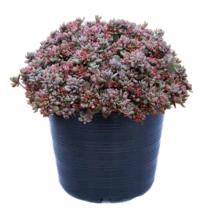

Blue Elf Hylotelephium x Orostachys malacophylla 'Blue Elf'. (<sup>()</sup>

Blue Elf Hylotelephium x Orostachys malacophylla 'Blue Elf'.

| PLU | G DELI\ | /ERY PE | ERIOD |     |     |     |     |     |     |     |     |
|-----|---------|---------|-------|-----|-----|-----|-----|-----|-----|-----|-----|
| Jan | Feb     | Mar     | Apr   | May | Jun | Jul | Aug | Sep | Oct | Nov | Dec |
|     |         |         | ·     | _   |     |     | _   |     |     |     |     |