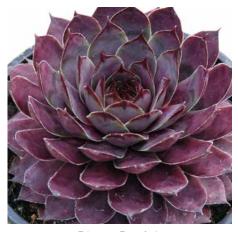

## Sempervivum

10.5-14

The Chick Charms<sup> $\mathrm{TM}$ </sup> are an exquisite collection of the very best Sempervivum. Chick Charms<sup> $\mathrm{TM}$ </sup> have been selected for the brightest and most varied all year round colour and forms. They also offer good heat and humidity tolerance to provide an alternative style succulent. Chick Charms<sup> $\mathrm{TM}$ </sup> offer a great range of texture and colours and are perfect product for mixed planters, rockeries and as pot plants. The collection looks their best in Spring when the colour is at its most vibrant.

# Sempervivum

Appletini

Chocolate Kiss

Autumn Apple

Berry Bomb

Pineapple Paradise

Cinnamon Starburst

Cranberry Cocktail