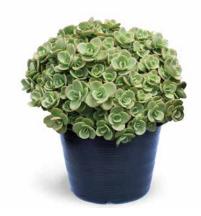

### Urban Wild™

9-14

20 cm

This is the leading range of Sedum on the market, selected for bright colours which do not fade or burn in full sun. They form a tight growing compact mound. Perfect for 14cm – 20cm, these finish very quickly to make a brilliant display and add colour to your succulent range.

Angelina's Teacup Sedum 'ATC2018' PBRe

Plum Dazzled Sedum 'Pldazz2018' (b

Lime Zinger Sedum 'Lime Zinger' (Þ

Firecracker Sedum 'Firecracker' (b

Variegated foliage

Wildfire Sedum 'Wildfire' (b

Lime Drop Sedum 'GS201801' PBRe