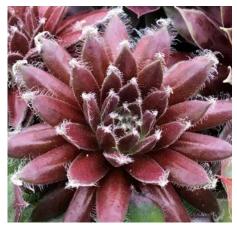

## Sempervivum

10.5-14

The Chick Charms<sup> $\mathrm{TM}$ </sup> are an exquisite collection of the very best Sempervivum. Chick Charms<sup> $\mathrm{TM}$ </sup> have been selected for the brightest and most varied all year round colour and forms. They also offer good heat and humidity tolerance to provide an alternative style succulent. Chick Charms<sup> $\mathrm{TM}$ </sup> offer a great range of texture and colours and are perfect product for mixed planters, rockeries and as pot plants. The collection looks their best in Spring when the colour is at its most vibrant.

Berry Blues

Plum Parfait

Cosmic Candy

Gold Nugget (1)

Key Lime Kiss

Mint Marvel

Sugar Shimmer

Silver Suede