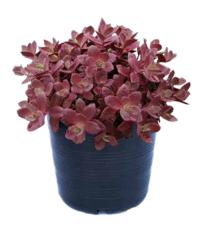

### Urban Wild™

9-14

20 cm

This is the leading range of Sedum on the market, selected for bright colours which do not fade or burn in full sun. They form a tight growing compact mound. Perfect for 14cm – 20cm, these finish very quickly to make a brilliant display and add colour to your succulent range.

Angelina's Teacup Sedum 'ATC2018' PBRe

Plum Dazzled Sedum 'Pldazz2018' (b

Lime Zinger Sedum 'Lime Zinger' (Þ

Firecracker Sedum 'Firecracker' (b

Variegated foliage

Wildfire Sedum 'Wildfire' (b

Lime Drop Sedum 'GS201801' PBRe