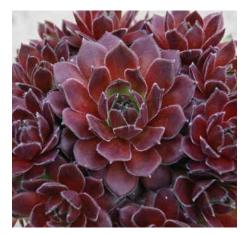

## Sempervivum

10.5-14

The Chick Charms<sup> $\mathrm{TM}$ </sup> are an exquisite collection of the very best Sempervivum. Chick Charms<sup> $\mathrm{TM}$ </sup> have been selected for the brightest and most varied all year round colour and forms. They also offer good heat and humidity tolerance to provide an alternative style succulent. Chick Charms<sup> $\mathrm{TM}$ </sup> offer a great range of texture and colours and are perfect product for mixed planters, rockeries and as pot plants. The collection looks their best in Spring when the colour is at its most vibrant.

# Sempervivum

Appletini

Chocolate Kiss

Autumn Apple

Berry Bomb

Pineapple Paradise

Cinnamon Starburst

Cranberry Cocktail

Berry Blues

Plum Parfait

Cosmic Candy

Gold Nugget (1)

Key Lime Kiss

Mint Marvel

Sugar Shimmer

Silver Suede

Strawberry Kiwi

Grape Galaxy