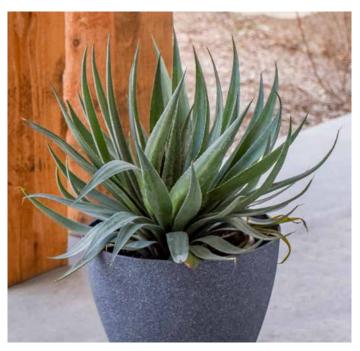

## Mangave

Mad About Mangave®

Mangave are a hybrid of the genus Agave and Manfreda. Here are four reasons these hybrids are better:

### Softer, "Less Lethal" Spines

Enjoy the succulent form of Agave without the pokes and scratches. Whether you're potting, transplanting, working in the garden, or just moving your succulents inside for the winter, Mangave will give you less trouble than the traditional Agave.

#### **Fast Growers**

Although it varies by variety, Mangave can be expected to grow twice as fast as an Agave and tolerate high levels of moisture better. If you're looking for a focal point succulent, Mangave can fill that role for you AND fill out a container without the wait.

#### Perfect Focal Plant

Whether in the garden or container, Mangave are sure to stand out and require little maintenance. Mangave have the drought resistance of an Agave, extreme sun tolerance and are hardy to approximately -6°C.

### More Interesting Colors and Shapes

Thanks to their hybrid parentage, Mangave offer a wide variety of new colors and forms compared to Agave. From the Manfreda side comes the potential for unique foliage spotting, unseen on Agave, as well as wavy and cascading foliage.