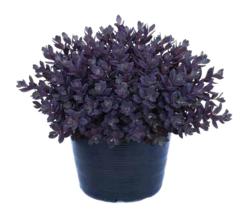

### Urban Wild™

9-14

20 cm

This is the leading range of Sedum on the market, selected for bright colours which do not fade or burn in full sun. They form a tight growing compact mound. Perfect for 14cm – 20cm, these finish very quickly to make a brilliant display and add colour to your succulent range.

Angelina's Teacup Sedum 'ATC2018' PBRe

Plum Dazzled Sedum 'Pldazz2018' (b

Lime Zinger Sedum 'Lime Zinger' (Þ

Firecracker Sedum 'Firecracker' (b

Variegated foliage

Wildfire Sedum 'Wildfire' (b

Lime Drop Sedum 'GS201801' PBRe