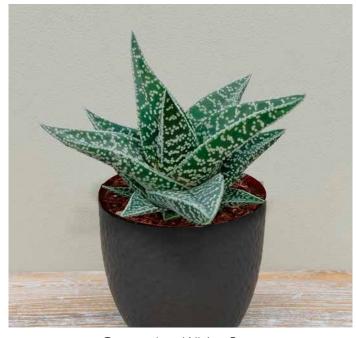

### Aloe & Haworthia

9-14 cm

Developed by one of Europe's largest growers of succulents covering 19ha, these Aloes were selected from their private breeding program for release to their European customers. These are a quicker growing collection which have been fully tested for utilising as a low maintenance indoor plant, as they have been selected for low light conditions.

Aloe Sunstar

Gasteraloe White Spot

Haworthia Savannah