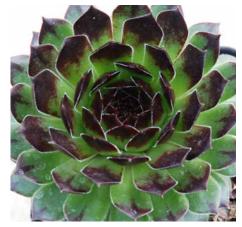

## Sempervivum

10.5-14

The Chick Charms<sup> $\mathrm{TM}$ </sup> are an exquisite collection of the very best Sempervivum. Chick Charms<sup> $\mathrm{TM}$ </sup> have been selected for the brightest and most varied all year round colour and forms. They also offer good heat and humidity tolerance to provide an alternative style succulent. Chick Charms<sup> $\mathrm{TM}$ </sup> offer a great range of texture and colours and are perfect product for mixed planters, rockeries and as pot plants. The collection looks their best in Spring when the colour is at its most vibrant.

# Sempervivum

Appletini

Chocolate Kiss

Autumn Apple

Berry Bomb

Pineapple Paradise

Cinnamon Starburst

Cranberry Cocktail

Berry Blues

Plum Parfait

Cosmic Candy

Gold Nugget (1)

Key Lime Kiss

Mint Marvel

Sugar Shimmer

Silver Suede

Strawberry Kiwi

Grape Galaxy