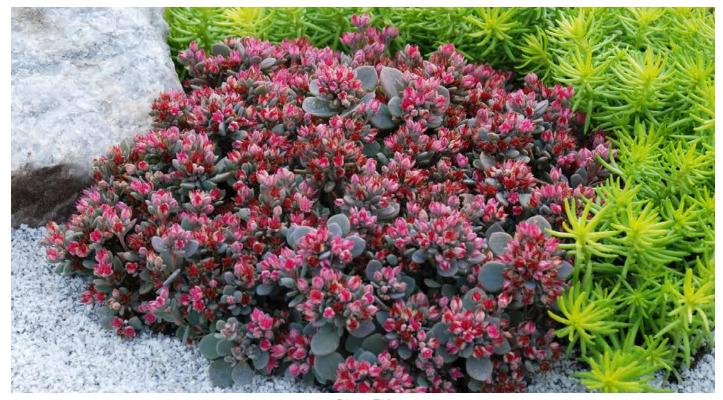

### Urban Wild™

9-14

20 cm

This is the leading range of Sedum on the market, selected for bright colours which do not fade or burn in full sun. They form a tight growing compact mound. Perfect for 14cm – 20cm, these finish very quickly to make a brilliant display and add colour to your succulent range.