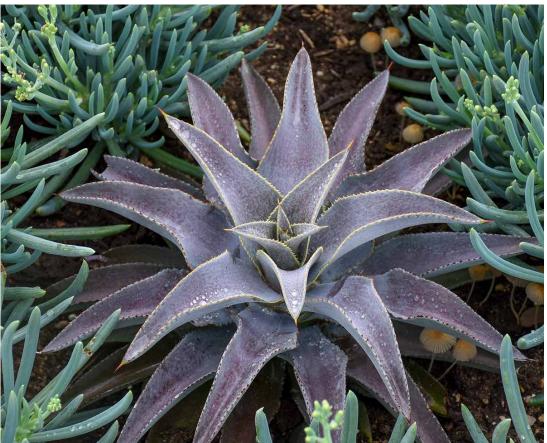

## Mangave

Mad About Mangave®

Mangave are a hybrid of the genus Agave and Manfreda. Here are four reasons these hybrids are better:

### Softer, "Less Lethal" Spines

Enjoy the succulent form of Agave without the pokes and scratches. Whether you're potting, transplanting, working in the garden, or just moving your succulents inside for the winter, Mangave will give you less trouble than the traditional Agave.

#### **Fast Growers**

Although it varies by variety, Mangave can be expected to grow twice as fast as an Agave and tolerate high levels of moisture better. If you're looking for a focal point succulent, Mangave can fill that role for you AND fill out a container without the wait.

#### Perfect Focal Plant

Whether in the garden or container, Mangave are sure to stand out and require little maintenance. Mangave have the drought resistance of an Agave, extreme sun tolerance and are hardy to approximately -6°C.

### More Interesting Colors and Shapes

Thanks to their hybrid parentage, Mangave offer a wide variety of new colors and forms compared to Agave. From the Manfreda side comes the potential for unique foliage spotting, unseen on Agave, as well as wavy and cascading foliage.

Falling Waters x Mangave 'Falling Waters'

Mission to Mars x Mangave 'Mission to Mars' (D

Purple People Eater x Mangave 'Purple People Eater'

14-20 Soft 1 2 3 4 5 Hard Tips

Lavender Lady x Mangave 'Lavender Lady' (b

## Mangave

Pineapple Express x Mangave 'Pineapple Express' (D

x Mangave 'Redwing'

14-30 Soft 1 2 3 4 5 Hard Tips

Shadow Waltz x Mangave 'Shadow Waltz'

14-30 Soft Tips 1 2 3 4 5 Hard Tips

Night Owl x Mangave 'Night Owl'