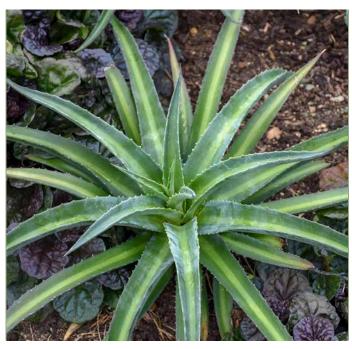

## Mangave

Mad About Mangave®

Mangave are a hybrid of the genus Agave and Manfreda. Here are four reasons these hybrids are better:

### More Interesting Colors and Shapes

Thanks to their hybrid parentage, Mangave offer a wide variety of new colors and forms compared to Agave. From the Manfreda side comes the potential for unique foliage spotting, unseen on Agave, as well as wavy and cascading foliage.