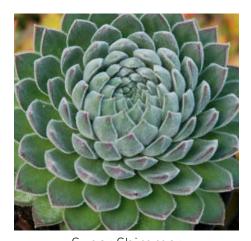

## Sempervivum

10.5-14

The Chick Charms<sup> $\mathrm{TM}$ </sup> are an exquisite collection of the very best Sempervivum. Chick Charms<sup> $\mathrm{TM}$ </sup> have been selected for the brightest and most varied all year round colour and forms. They also offer good heat and humidity tolerance to provide an alternative style succulent. Chick Charms<sup> $\mathrm{TM}$ </sup> offer a great range of texture and colours and are perfect product for mixed planters, rockeries and as pot plants. The collection looks their best in Spring when the colour is at its most vibrant.

# Sempervivum

Appletini

Chocolate Kiss

Autumn Apple

Berry Bomb

Pineapple Paradise

Cinnamon Starburst

Cranberry Cocktail