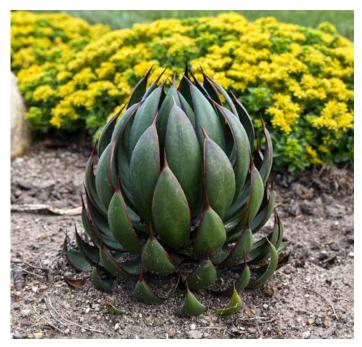

## Mangave

Mad About Mangave®

Mangave are a hybrid of the genus Agave and Manfreda. Here are four reasons these hybrids are better:

### More Interesting Colors and Shapes

Thanks to their hybrid parentage, Mangave offer a wide variety of new colors and forms compared to Agave. From the Manfreda side comes the potential for unique foliage spotting, unseen on Agave, as well as wavy and cascading foliage.