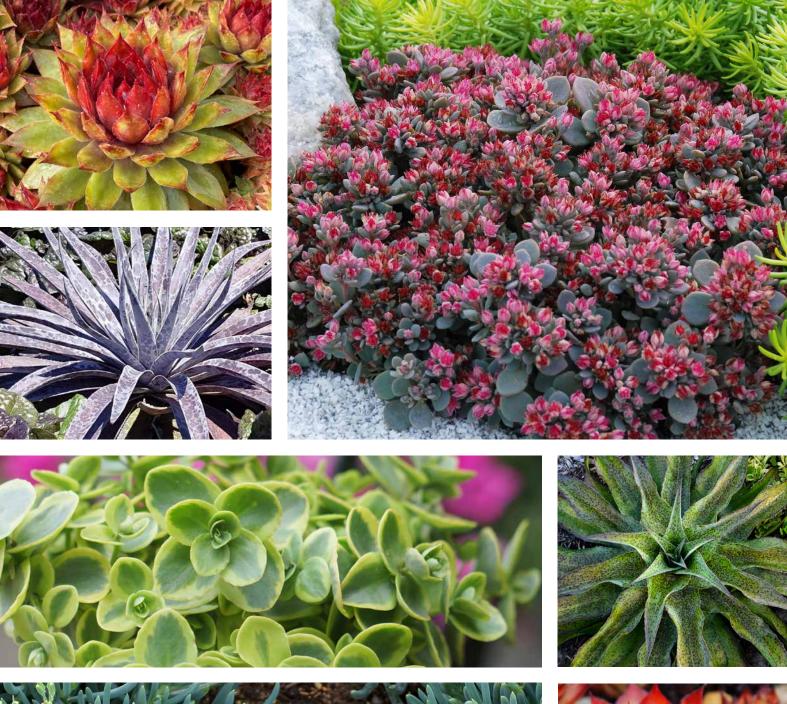

## Sempervivum

10.5-14

The Chick Charms<sup> $\mathrm{TM}$ </sup> are an exquisite collection of the very best Sempervivum. Chick Charms<sup> $\mathrm{TM}$ </sup> have been selected for the brightest and most varied all year round colour and forms. They also offer good heat and humidity tolerance to provide an alternative style succulent. Chick Charms<sup> $\mathrm{TM}$ </sup> offer a great range of texture and colours and are perfect product for mixed planters, rockeries and as pot plants. The collection looks their best in Spring when the colour is at its most vibrant.

# Sempervivum

Appletini

Chocolate Kiss

Autumn Apple

Berry Bomb

Pineapple Paradise

Cinnamon Starburst

Cranberry Cocktail

Berry Blues

Plum Parfait

Cosmic Candy

Gold Nugget (1)

Key Lime Kiss

Mint Marvel

Sugar Shimmer

Silver Suede

Strawberry Kiwi

Grape Galaxy

### Urban Wild™

9-14

20 cm

This is the leading range of Sedum on the market, selected for bright colours which do not fade or burn in full sun. They form a tight growing compact mound. Perfect for 14cm – 20cm, these finish very quickly to make a brilliant display and add colour to your succulent range.

Angelina's Teacup Sedum 'ATC2018' PBRe

Plum Dazzled Sedum 'Pldazz2018' (b

Lime Zinger Sedum 'Lime Zinger' (Þ

Firecracker Sedum 'Firecracker' (b

Variegated foliage

Wildfire Sedum 'Wildfire' (b

Lime Drop Sedum 'GS201801' PBRe