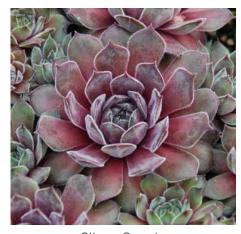

## Sempervivum

10.5-14

The Chick Charms<sup> $\mathrm{TM}$ </sup> are an exquisite collection of the very best Sempervivum. Chick Charms<sup> $\mathrm{TM}$ </sup> have been selected for the brightest and most varied all year round colour and forms. They also offer good heat and humidity tolerance to provide an alternative style succulent. Chick Charms<sup> $\mathrm{TM}$ </sup> offer a great range of texture and colours and are perfect product for mixed planters, rockeries and as pot plants. The collection looks their best in Spring when the colour is at its most vibrant.

Berry Blues

Plum Parfait

Cosmic Candy

Gold Nugget (1)

Key Lime Kiss

Mint Marvel

Sugar Shimmer

Silver Suede