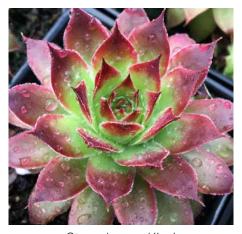

## Sempervivum

10.5-14

The Chick Charms<sup> $\mathrm{TM}$ </sup> are an exquisite collection of the very best Sempervivum. Chick Charms<sup> $\mathrm{TM}$ </sup> have been selected for the brightest and most varied all year round colour and forms. They also offer good heat and humidity tolerance to provide an alternative style succulent. Chick Charms<sup> $\mathrm{TM}$ </sup> offer a great range of texture and colours and are perfect product for mixed planters, rockeries and as pot plants. The collection looks their best in Spring when the colour is at its most vibrant.

# Sempervivum

Appletini

Chocolate Kiss

Autumn Apple

Berry Bomb

Pineapple Paradise

Cinnamon Starburst

Cranberry Cocktail

Berry Blues

Plum Parfait

Cosmic Candy

Gold Nugget (1)

Key Lime Kiss

Mint Marvel

Sugar Shimmer

Silver Suede

Strawberry Kiwi

Grape Galaxy