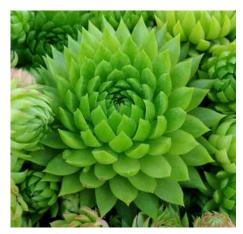

## Sempervivum

10.5-14

The Chick Charms<sup> $\mathrm{TM}$ </sup> are an exquisite collection of the very best Sempervivum. Chick Charms<sup> $\mathrm{TM}$ </sup> have been selected for the brightest and most varied all year round colour and forms. They also offer good heat and humidity tolerance to provide an alternative style succulent. Chick Charms<sup> $\mathrm{TM}$ </sup> offer a great range of texture and colours and are perfect product for mixed planters, rockeries and as pot plants. The collection looks their best in Spring when the colour is at its most vibrant.

Berry Blues

Plum Parfait

Cosmic Candy

Gold Nugget (1)

Key Lime Kiss

Mint Marvel

Sugar Shimmer

Silver Suede