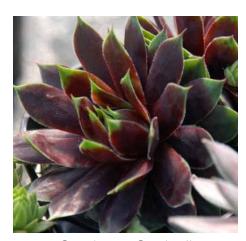

## Sempervivum

10.5-14

The Chick Charms<sup> $\mathrm{TM}$ </sup> are an exquisite collection of the very best Sempervivum. Chick Charms<sup> $\mathrm{TM}$ </sup> have been selected for the brightest and most varied all year round colour and forms. They also offer good heat and humidity tolerance to provide an alternative style succulent. Chick Charms<sup> $\mathrm{TM}$ </sup> offer a great range of texture and colours and are perfect product for mixed planters, rockeries and as pot plants. The collection looks their best in Spring when the colour is at its most vibrant.

# Sempervivum

Appletini

Chocolate Kiss

Autumn Apple

Berry Bomb

Pineapple Paradise

Cinnamon Starburst

Cranberry Cocktail

Berry Blues

Plum Parfait

Cosmic Candy

Gold Nugget (1)

Key Lime Kiss

Mint Marvel

Sugar Shimmer

Silver Suede

Strawberry Kiwi

Grape Galaxy