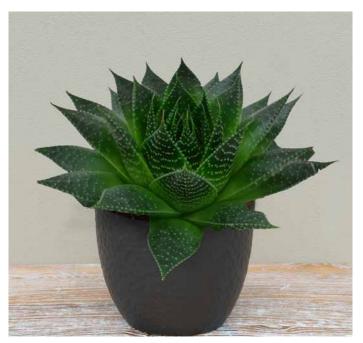

### Aloe & Haworthia

9-14 cm

Developed by one of Europe's largest growers of succulents covering 19ha, these Aloes were selected from their private breeding program for release to their European customers. These are a quicker growing collection which have been fully tested for utilising as a low maintenance indoor plant, as they have been selected for low light conditions.

Aloe Sunstar

Gasteraloe White Spot

Haworthia Savannah