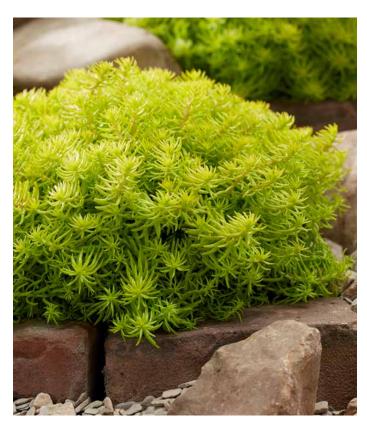

## Sedum

### Urban Wild™

9-14

20 cm

This is the leading range of Sedum on the market, selected for bright colours which do not fade or burn in full sun. They form a tight growing compact mound. Perfect for 14cm – 20cm, these finish very quickly to make a brilliant display and add colour to your succulent range.

Angelina's Teacup Sedum 'ATC2018' PBRe

Plum Dazzled Sedum 'Pldazz2018' (b

Lime Zinger Sedum 'Lime Zinger' (Þ

Firecracker Sedum 'Firecracker' (b

Variegated foliage

Wildfire Sedum 'Wildfire' (b

Lime Drop Sedum 'GS201801' PBRe