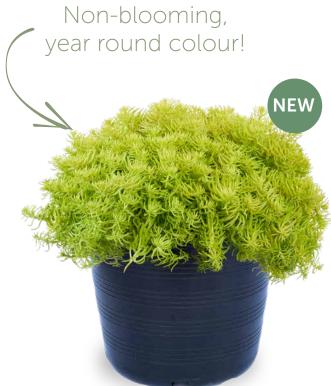

### Urban Wild™

9-14

20 cm

This is the leading range of Sedum on the market, selected for bright colours which do not fade or burn in full sun. They form a tight growing compact mound. Perfect for 14cm – 20cm, these finish very quickly to make a brilliant display and add colour to your succulent range.

Angelina's Teacup Sedum 'ATC2018' PBRe

Plum Dazzled Sedum 'Pldazz2018' (b

Lime Zinger Sedum 'Lime Zinger' (Þ

Firecracker Sedum 'Firecracker' (b

Variegated foliage

Wildfire Sedum 'Wildfire' (b

Lime Drop Sedum 'GS201801' PBRe