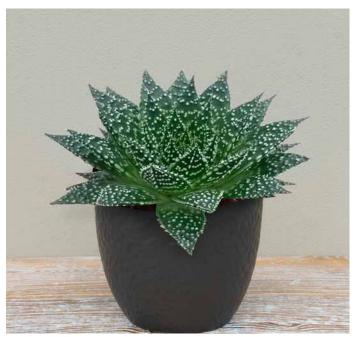

### Aloe & Haworthia

9-14 cm

Developed by one of Europe's largest growers of succulents covering 19ha, these Aloes were selected from their private breeding program for release to their European customers. These are a quicker growing collection which have been fully tested for utilising as a low maintenance indoor plant, as they have been selected for low light conditions.

Aloe Sunstar

Gasteraloe White Spot

Haworthia Savannah