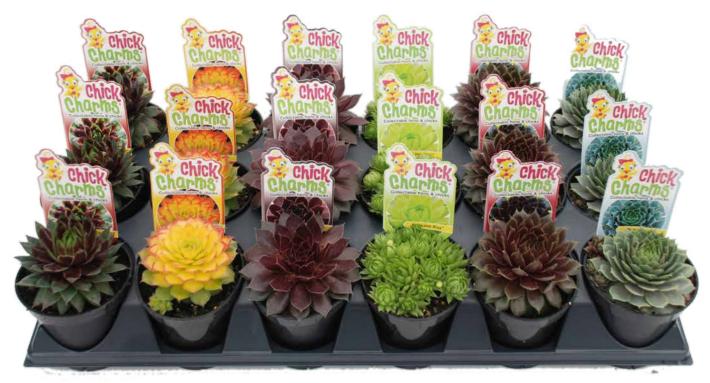

## Sempervivum

10.5-14

The Chick Charms<sup> $\mathrm{TM}$ </sup> are an exquisite collection of the very best Sempervivum. Chick Charms<sup> $\mathrm{TM}$ </sup> have been selected for the brightest and most varied all year round colour and forms. They also offer good heat and humidity tolerance to provide an alternative style succulent. Chick Charms<sup> $\mathrm{TM}$ </sup> offer a great range of texture and colours and are perfect product for mixed planters, rockeries and as pot plants. The collection looks their best in Spring when the colour is at its most vibrant.

# Sempervivum

Appletini

Chocolate Kiss

Autumn Apple

Berry Bomb

Pineapple Paradise

Cinnamon Starburst

Cranberry Cocktail

Berry Blues

Plum Parfait

Cosmic Candy

Gold Nugget (1)

Key Lime Kiss

Mint Marvel

Sugar Shimmer

Silver Suede

Strawberry Kiwi

Grape Galaxy