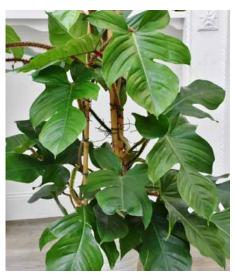

## Epipremnum

pinniatum

Similar to Monstera, these are vigorous plants which have a climbing habit and produce wonderful split leaves from a relatively early age.

Very tough, with deep green, glossy leaves. Suitable for 14cm but utilise a large pot or basket to highlight its habit and split leaves best.