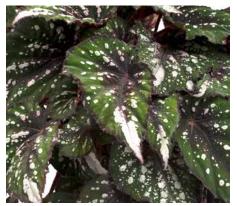

### Begonia

9-20 cm

Begonia maculata is known for its upright habit and oblong leaves with silver spots. The undersides of the leaves are a reddish purple. Produces small pale pink flowers in mid-late winter.