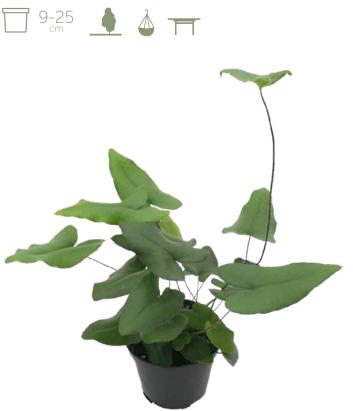

anched compact plants. They are all products of the leading breeder in this area, Koppe BV.

The Inner Beauty Begonia are the top choice in the market for:

- Unique and distinct colours
- Well branched and compact habits
- Beautiful, low maintenance house plants
- Low pest and disease issues
- Fast and easy to grow



Jungle Black



Maui Sunset



Sumatra Green



Purple Blush







Indian Summer



Arctic Breeze



Nordic Glacier



Inca Night



Evening Glow



Asian Tundra



Forest Stream





Yukon Frost



Maori Haze

Inca Flame



Amazon River



Alaska Creek











### Asplenium scolopendrium Hearts Tongue



### Asplenium antiquum Hurricane











### Cyrtomium falcatum Dwarf Japanese Holly





# Landscape T Table Top 🌢 Basket





Davallia fejeensis Rabbit Foot Fern



Hemionitis arifolia Heart Fern



9-25

Doodia aspera 'Rough Ruby'





### Microsorum Crocodyllus













Nephrolepis Fluffy Ruffles



Nephrolepis Duffii





### ▲ Landscape 〒 Table Top 🌢 Basket





Pellaea rotundifolia Button Fern



Phlebodium Blue Star



## Landscape T Table Top 🌢 Basket





Platycerium bifurcatum Elkhorn Fern ] 9-25 🗖 🍐

Polystichum Korean Rock Fern





Pteris Silver Lace





Pteris Cretan Break Fern







# Aphelandra Snow White





### Begonia



9-20 cm

Begonia maculata is known for its upright habit and oblong leaves with silver spots. The undersides of the leaves are a reddish purple. Produces small pale pink flowers in mid-late winter.

### Alocasia







Sarian



Yucutan Princess



Watsoniana



Dwarf Amazonica



Dragon Scale



Silver Drag