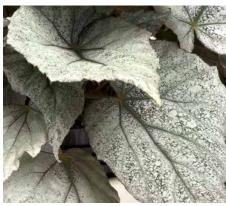

### **Begonia** Beleaf<sup>™</sup>

17-25 6 20 cm

### Begonia rex

The Inner Beauty<sup>®</sup> collection of Begonia are an exclusive assortment of foliage house plants. They have wonderful striking colours, from lime green to deep red and are very well branched compact plants. They are all products of the leading breeder in this area, Koppe BV.

The Inner Beauty Begonia are the top choice in the market for:

- Unique and distinct colours
- Well branched and compact habits
- Beautiful, low maintenance house plants
- Low pest and disease issues
- Fast and easy to grow

Jungle Black

Maui Sunset

Sumatra Green

Purple Blush

Indian Summer

Arctic Breeze

Nordic Glacier

Inca Night