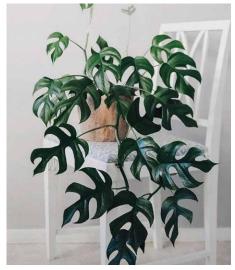

### Monstera

# obliqua

Produced from tissue culture. New to our range, this variety is a form of Swiss Cheese plant with larger and more rounded holes in it's leaves. Plugs supplied as singles.

Produced from tissue culture, this a vigorous form of Swiss Cheese plant that is perfect for pot plants, hanging baskets or trellis. Plugs supplied as singles.