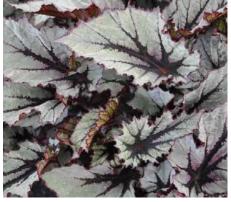

### **Begonia** Beleaf<sup>™</sup>

17-25 6 20 cm

### Begonia rex

The Inner Beauty<sup>®</sup> collection of Begonia are an exclusive assortment of foliage house plants. They have wonderful striking colours, from lime green to deep red and are very well branched compact plants. They are all products of the leading breeder in this area, Koppe BV.

The Inner Beauty Begonia are the top choice in the market for:

- Unique and distinct colours
- Well branched and compact habits
- Beautiful, low maintenance house plants
- Low pest and disease issues
- Fast and easy to grow

Evening Glow

Asian Tundra

Forest Stream

Yukon Frost

Maori Haze

Inca Flame

Amazon River

Alaska Creek