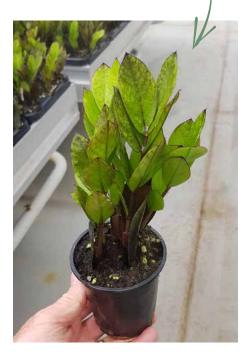

### Zamioculcas zamiifolia 'Heemsprix' (b

Commonly called the ZZ plant, Zamioculus zamiifolia loves low light and has low water requirements. This take on the standard ZZ plant has black mature leaves.