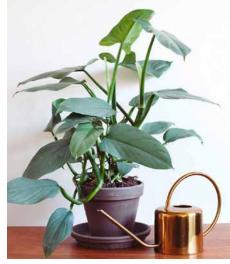

### Monstera

# obliqua

Produced from tissue culture. New to our range, this variety is a form of Swiss Cheese plant with larger and more rounded holes in it's leaves. Plugs supplied as singles.

Produced from tissue culture, this a vigorous form of Swiss Cheese plant that is perfect for pot plants, hanging baskets or trellis. Plugs supplied as singles.

### *deliciosa* Clump 9-20

Produced from tissue culture with minimum of two shoots, this is ideal for planting to give a quicker, fuller effect in pots.

Multi shooted plugs!