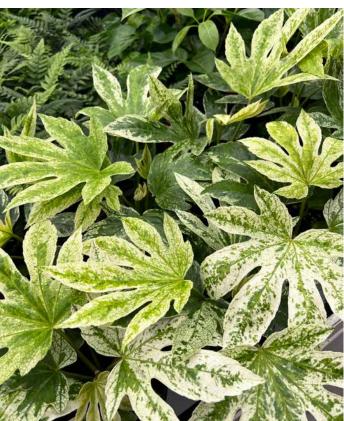

Fatsia Spiders Web 9-20 Cm Variegation is visible in young plants!

9-30 cm

Burgundy

Ruby

Tineke

Floris