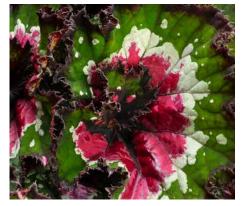

### **Begonia** Beleaf<sup>™</sup>

17-25 6 20 cm

### Begonia rex

The Inner Beauty<sup>®</sup> collection of Begonia are an exclusive assortment of foliage house plants. They have wonderful striking colours, from lime green to deep red and are very well branched compact plants. They are all products of the leading breeder in this area, Koppe BV.

The Inner Beauty Begonia are the top choice in the market for:

- Unique and distinct colours
- Well branched and compact habits
- Beautiful, low maintenance house plants
- Low pest and disease issues
- Fast and easy to grow

Jungle Black

Maui Sunset

Sumatra Green

Purple Blush

Indian Summer

Arctic Breeze

Nordic Glacier

Inca Night