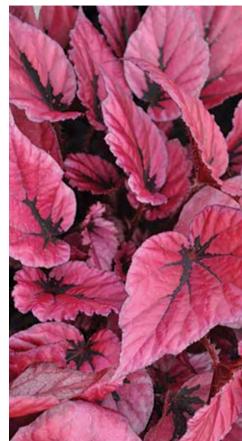

### Begonia

9-20 cm

Begonia maculata is known for its upright habit and oblong leaves with silver spots. The undersides of the leaves are a reddish purple. Produces small pale pink flowers in mid-late winter.