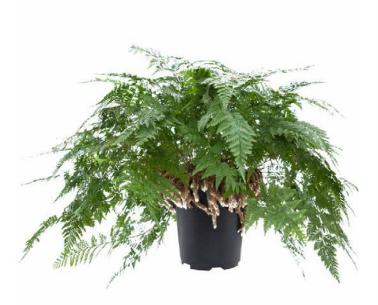

me green to deep red and are very well branched compact plants. They are all products of the leading breeder in this area, Koppe BV.

The Inner Beauty Begonia are the top choice in the market for:

- Unique and distinct colours
- Well branched and compact habits
- Beautiful, low maintenance house plants
- Low pest and disease issues
- Fast and easy to grow



Jungle Black



Maui Sunset



Sumatra Green



Purple Blush







Indian Summer



Arctic Breeze



Nordic Glacier



Inca Night



Evening Glow



Asian Tundra



Forest Stream





Yukon Frost



Maori Haze

Inca Flame



Amazon River



Alaska Creek











### Asplenium scolopendrium Hearts Tongue



### Asplenium antiquum Hurricane











### Cyrtomium falcatum Dwarf Japanese Holly





# Landscape T Table Top 🌢 Basket





Davallia fejeensis Rabbit Foot Fern



Hemionitis arifolia Heart Fern



9-25

Doodia aspera 'Rough Ruby'





### Microsorum Crocodyllus













Nephrolepis Fluffy Ruffles



Nephrolepis Duffii





### ▲ Landscape 〒 Table Top 🌢 Basket





Pellaea rotundifolia Button Fern



Phlebodium Blue Star



## Landscape T Table Top 🌢 Basket





Platycerium bifurcatum Elkhorn Fern ] 9-25 🗖 🍐

Polystichum Korean Rock Fern





Pteris Silver Lace





Pteris Cretan Break Fern







# Aphelandra Snow White





### Begonia



9-20 cm

Begonia maculata is known for its upright habit and oblong leaves with silver spots. The undersides of the leaves are a reddish purple. Produces small pale pink flowers in mid-late winter.

### Alocasia







Sarian



Yucutan Princess



Watsoniana



Dwarf