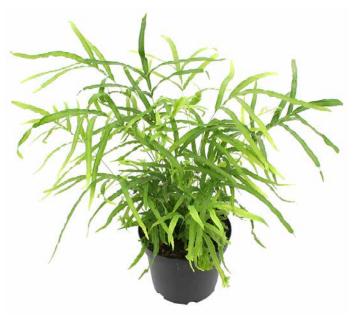

Breeze



Nordic Glacier



Inca Night



Evening Glow



Asian Tundra



Forest Stream





Yukon Frost



Maori Haze

Inca Flame



Amazon River



Alaska Creek











### Asplenium scolopendrium Hearts Tongue



### Asplenium antiquum Hurricane











### Cyrtomium falcatum Dwarf Japanese Holly





# Landscape T Table Top 🌢 Basket





Davallia fejeensis Rabbit Foot Fern



Hemionitis arifolia Heart Fern



9-25

Doodia aspera 'Rough Ruby'





### Microsorum Crocodyllus













Nephrolepis Fluffy Ruffles



Nephrolepis Duffii





### ▲ Landscape 〒 Table Top 🌢 Basket





Pellaea rotundifolia Button Fern



Phlebodium Blue Star



## Landscape T Table Top 🌢 Basket





Platycerium bifurcatum Elkhorn Fern ] 9-25 🗖 🍐

Polystichum Korean Rock Fern





Pteris Silver Lace





Pteris Cretan Break Fern







# Aphelandra Snow White





### Begonia



9-20 cm

Begonia maculata is known for its upright habit and oblong leaves with silver spots. The undersides of the leaves are a reddish purple. Produces small pale pink flowers in mid-late winter.

### Alocasia







Sarian



Yucutan Princess



Watsoniana



Dwarf Amazonica



Dragon Scale



Silver Dragon



Nairobi Nights



Regal



Pink Princess



### Calathea & Ctenanthe









Calathea Freddy

Ctenanthe burle-marxii



Ctenanthe Mini Mak

### **Chlorophytum** Zebrina & Ocean



9-25 g

A new selection of Spider plant that remains extremely compact and makes a wonderful indoor pot plant. This variety does not throw runners like other spider plants, which helps keep its appearance neat and tidy.



Zeb