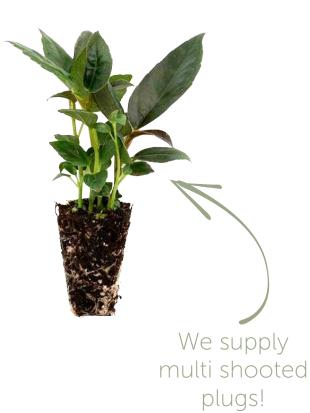

### *deliciosa* Clump 9-20

Produced from tissue culture with minimum of two shoots, this is ideal for planting to give a quicker, fuller effect in pots.

Multi shooted plugs!