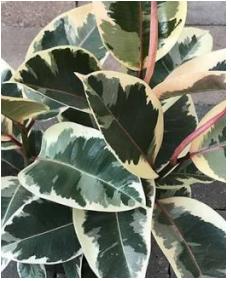

Fatsia Spiders Web 9-20 Cm Variegation is visible in young plants!

9-30 cm

Burgundy

Ruby

Tineke

Floris