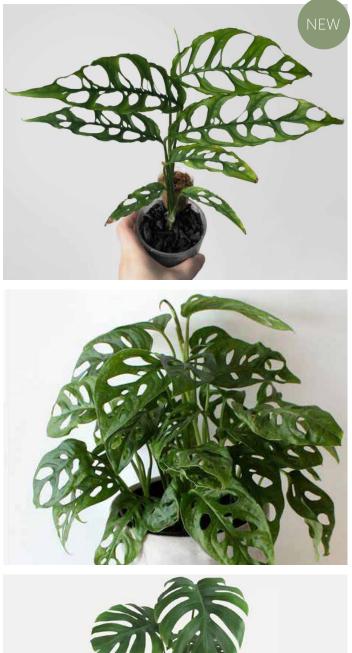

### Monstera

# obliqua

Produced from tissue culture. New to our range, this variety is a form of Swiss Cheese plant with larger and more rounded holes in it's leaves. Plugs supplied as singles.

Produced from tissue culture, this a vigorous form of Swiss Cheese plant that is perfect for pot plants, hanging baskets or trellis. Plugs supplied as singles.