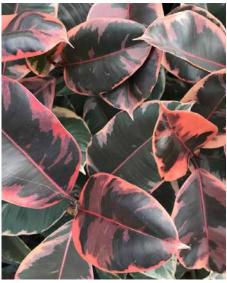

Cool Beauty has a distinct white leaf margin, with rings of deep green, pale green, and very pale yellow/white centers. Cool Beauty has a dense, upright habit with abundant production of short leaves. Tropic Marianne has striking broad leaves with deep green margins and bright lime coloured centres. Tropic Marianne has a dense, upright branched habit.



Cool Beauty

Tropic Marianne





## Epipremnum

pinniatum



Similar to Monstera, these are vigorous plants which have a climbing habit and produce wonderful split leaves from a relatively early age.

Very tough, with deep green, glossy leaves. Suitable for 14cm but utilise a large pot or basket to highlight its habit and split leaves best.



Fatsia Spiders Web 9-20 Cm Variegation is visible in young plants!







9-30 cm



Burgundy



Ruby



Tineke



Floris



### Fittonia



9-14 cm







Pink Anne



White Star



Pink Forest Flame



Forest Flame



White Tiger



Light Pink Anne



Purple Snow Anne



Red Tiger

## Homalomena Camouflage & Maggy



14-30 <sup>cm</sup>

Homalomena Camouflage is a compact plant with velvety matte leaves and mottled foliage that spreads from the centre outwards. Homalomena Maggy is a clump forming variety with large heart shaped leaves and upright pink/ orange stems.



Camouflage



Maggy

### Monstera





# obliqua

Produced from tissue culture. New to our range, this variety is a form of Swiss Cheese plant with larger and more rounded holes in it's leaves. Plugs supplied as singles.



Produced from tissue culture, this a vigorous form of Swiss Cheese plant that is perfect for