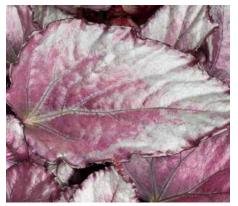

### **Begonia** Beleaf<sup>™</sup>

17-25 6 20 cm

### Begonia rex

The Inner Beauty<sup>®</sup> collection of Begonia are an exclusive assortment of foliage house plants. They have wonderful striking colours, from lime green to deep red and are very well branched compact plants. They are all products of the leading breeder in this area, Koppe BV.

The Inner Beauty Begonia are the top choice in the market for:

- Unique and distinct colours
- Well branched and compact habits
- Beautiful, low maintenance house plants
- Low pest and disease issues
- Fast and easy to grow

Evening Glow

Asian Tundra

Forest Stream

Yukon Frost

Maori Haze

Inca Flame

Amazon River

Alaska Creek