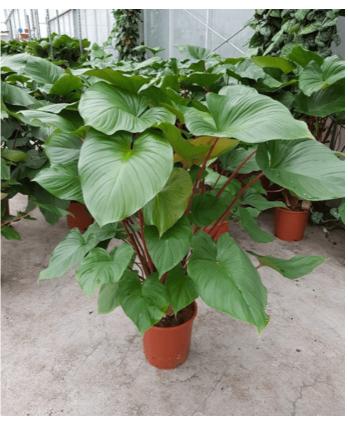

## Homalomena Camouflage & Maggy

14-30 <sup>cm</sup>

Homalomena Camouflage is a compact plant with velvety matte leaves and mottled foliage that spreads from the centre outwards. Homalomena Maggy is a clump forming variety with large heart shaped leaves and upright pink/ orange stems.

Camouflage

Maggy