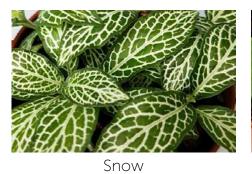

### Fittonia

9-14 cm

Pink Anne

White Star

Pink Forest Flame

Forest Flame

White Tiger

Light Pink Anne