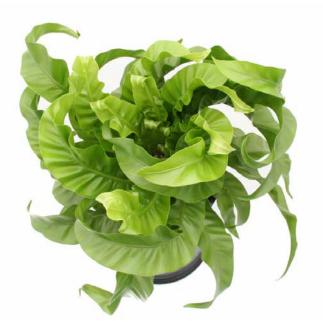

20 cm

### Begonia rex

The Inner Beauty<sup>®</sup> collection of Begonia are an exclusive assortment of foliage house plants. They have wonderful striking colours, from lime green to deep red and are very well branched compact plants. They are all products of the leading breeder in this area, Koppe BV.

The Inner Beauty Begonia are the top choice in the market for:

- Unique and distinct colours
- Well branched and compact habits
- Beautiful, low maintenance house plants
- Low pest and disease issues
- Fast and easy to grow



Jungle Black



Maui Sunset



Sumatra Green



Purple Blush







Indian Summer



Arctic Breeze



Nordic Glacier



Inca Night



Evening Glow



Asian Tundra



Forest Stream





Yukon Frost



Maori Haze

Inca Flame



Amazon River



Alaska Creek











### Asplenium scolopendrium Hearts Tongue



### Asplenium antiquum Hurricane











### Cyrtomium falcatum Dwarf Japanese Holly





# Landscape T Table Top 🌢 Basket





Davallia fejeensis Rabbit Foot Fern



Hemionitis arifolia Heart Fern



9-25

Doodia aspera 'Rough Ruby'





### Microsorum Crocodyllus













Nephrolepis Fluffy Ruffles



Nephrolepis Duffii





### ▲ Landscape 〒 Table Top 🌢 Basket





Pellaea rotundifolia Button Fern



Phlebodium Blue Star



## Landscape T Table Top 🌢 Basket





Platycerium bifurcatum Elkhorn Fern ] 9-25 🗖 🍐

Polystichum Korean Rock Fern





Pteris Silver Lace





Pteris Cretan Break Fern







# Aphelandra Snow White





### Begonia



9-20 cm

Begonia maculata is known for its upright habit and oblong leaves with silver spots.