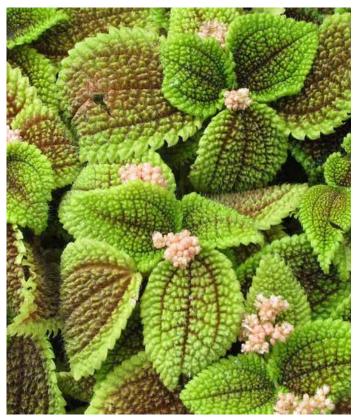

### **Pilea** Aluminium Plant & Moon Valley

9-20 cm

Aluminium Plant has a bushy habit with oval leaves and distinctive silver markings.

Moon Valley is a striking variety with deep copper coloured valleys and vibrant yellow/ green leaves. Small pink flowers may appear in Spring.

Aluminium Plant

Moon Valley