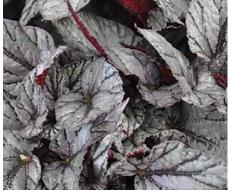

### **Begonia** Beleaf<sup>™</sup>

17-25 6 20 cm

### Begonia rex

The Inner Beauty<sup>®</sup> collection of Begonia are an exclusive assortment of foliage house plants. They have wonderful striking colours, from lime green to deep red and are very well branched compact plants. They are all products of the leading breeder in this area, Koppe BV.

The Inner Beauty Begonia are the top choice in the market for:

- Unique and distinct colours
- Well branched and compact habits
- Beautiful, low maintenance house plants
- Low pest and disease issues
- Fast and easy to grow

Evening Glow

Asian Tundra

Forest Stream

Yukon Frost

Maori Haze

Inca Flame

Amazon River

Alaska Creek