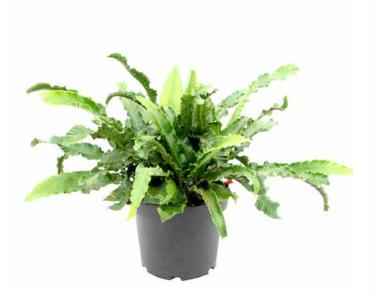

6 20 cm

### Begonia rex

The Inner Beauty<sup>®</sup> collection of Begonia are an exclusive assortment of foliage house plants. They have wonderful striking colours, from lime green to deep red and are very well branched compact plants. They are all products of the leading breeder in this area, Koppe BV.

The Inner Beauty Begonia are the top choice in the market for:

- Unique and distinct colours
- Well branched and compact habits
- Beautiful, low maintenance house plants
- Low pest and disease issues
- Fast and easy to grow



Jungle Black



Maui Sunset



Sumatra Green



Purple Blush







Indian Summer



Arctic Breeze



Nordic Glacier



Inca Night



Evening Glow



Asian Tundra



Forest Stream





Yukon Frost



Maori Haze

Inca Flame



Amazon River



Alaska Creek











### Asplenium scolopendrium Hearts Tongue



### Asplenium antiquum Hurricane











### Cyrtomium falcatum Dwarf Japanese Holly





# Landscape T Table Top 🌢 Basket





Davallia fejeensis Rabbit Foot Fern



Hemionitis arifolia Heart Fern



9-25

Doodia aspera 'Rough Ruby'





### Microsorum Crocodyllus













Nephrolepis Fluffy Ruffles



Nephrolepis Duffii





### ▲ Landscape 〒 Table Top 🌢 Basket





Pellaea rotundifolia Button Fern



Phlebodium Blue Star



## Landscape T Table Top 🌢 Basket





Platycerium bifurcatum Elkhorn Fern ] 9-25 🗖 🍐

Polystichum Korean Rock Fern





Pteris Silver Lace





Pteris Cretan Break Fern







# Aphelandra Snow White





### Begonia



9-20 cm

Begonia maculata is known for its upright habit and oblong leaves with silver spots