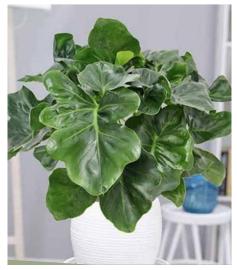

### Begonia

9-20 cm

Begonia maculata is known for its upright habit and oblong leaves with silver spots. The undersides of the leaves are a reddish purple. Produces small pale pink flowers in mid-late winter.