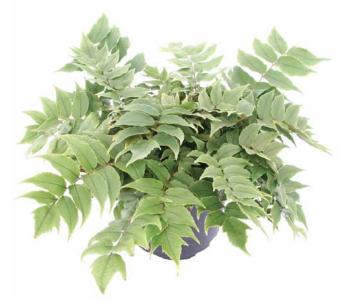

ive assortment of foliage house plants. They have wonderful striking colours, from lime green to deep red and are very well branched compact plants. They are all products of the leading breeder in this area, Koppe BV.

The Inner Beauty Begonia are the top choice in the market for:

- Unique and distinct colours
- Well branched and compact habits
- Beautiful, low maintenance house plants
- Low pest and disease issues
- Fast and easy to grow



Jungle Black



Maui Sunset



Sumatra Green



Purple Blush







Indian Summer



Arctic Breeze



Nordic Glacier



Inca Night



Evening Glow



Asian Tundra



Forest Stream





Yukon Frost



Maori Haze

Inca Flame



Amazon River



Alaska Creek











### Asplenium scolopendrium Hearts Tongue



### Asplenium antiquum Hurricane











### Cyrtomium falcatum Dwarf Japanese Holly





# Landscape T Table Top 🌢 Basket





Davallia fejeensis Rabbit Foot Fern



Hemionitis arifolia Heart Fern



9-25

Doodia aspera 'Rough Ruby'





### Microsorum Crocodyllus













Nephrolepis Fluffy Ruffles



Nephrolepis Duffii





### ▲ Landscape 〒 Table Top 🌢 Basket





Pellaea rotundifolia Button Fern



Phlebodium Blue Star



## Landscape T Table Top 🌢 Basket





Platycerium bifurcatum Elkhorn Fern ] 9-25 🗖 🍐

Polystichum Korean Rock Fern





Pteris Silver Lace





Pteris Cretan Break Fern







# Aphelandra Snow White





### Begonia



9-20 cm

Begonia maculata is known for its upright habit and oblong leaves with silver spots. The undersides of the leaves are a reddish purple. Produces small pale pink flowers in mi