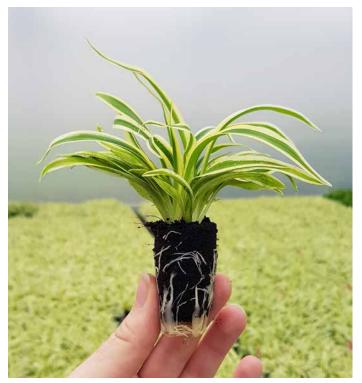

### **Chlorophytum** Zebrina & Ocean

9-25 g

A new selection of Spider plant that remains extremely compact and makes a wonderful indoor pot plant. This variety does not throw runners like other spider plants, which helps keep its appearance neat and tidy.

Zebrina

 $\bigwedge$ 

Bushy and compact plugs!

This is a fast growing new selection of spider plant with broader and shorter leaves than traditional Chlorophytum varieties. It has an attractive cascading appearance that is bold and vigorous, making it perfect for hanging baskets and larger indoor displays.