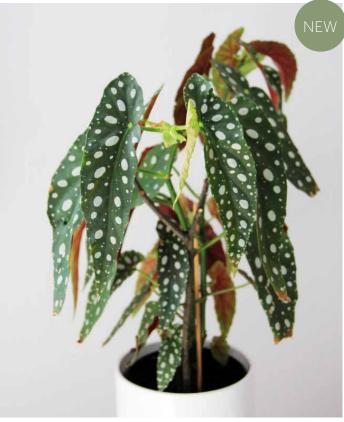

### Begonia

9-20 cm

Begonia maculata is known for its upright habit and oblong leaves with silver spots. The undersides of the leaves are a reddish purple. Produces small pale pink flowers in mid-late winter.