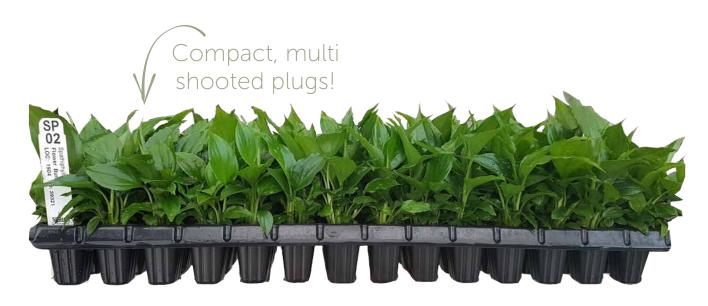

### *deliciosa* Clump 9-20

Produced from tissue culture with minimum of two shoots, this is ideal for planting to give a quicker, fuller effect in pots.

Multi shooted plugs!