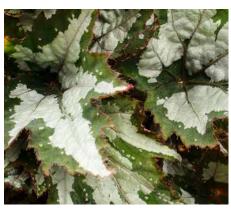

### Begonia

9-20 cm

Begonia maculata is known for its upright habit and oblong leaves with silver spots. The undersides of the leaves are a reddish purple. Produces small pale pink flowers in mid-late winter.