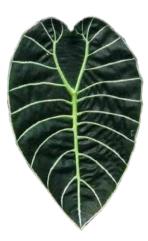

### **Begonia** Beleaf<sup>™</sup>

17-25 6 20 cm

Jungle Black

Maui Sunset

Sumatra Green

Purple Blush

Indian Summer

Arctic Breeze

Nordic Glacier

Inca Night

Evening Glow

Asian Tundra

Forest Stream

Yukon Frost

Maori Haze

Inca Flame

Amazon River

Alaska Creek