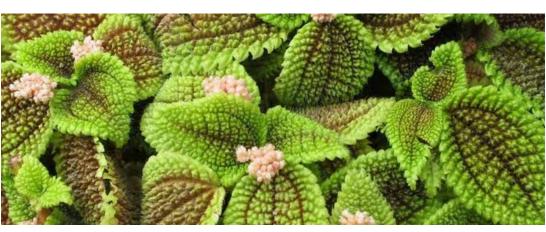

### **Begonia** Beleaf<sup>™</sup>

17-25 6 20 cm

### Begonia rex

The Inner Beauty<sup>®</sup> collection of Begonia are an exclusive assortment of foliage house plants. They have wonderful striking colours, from lime green to deep red and are very well branched compact plants. They are all products of the leading breeder in this area, Koppe BV.

The Inner Beauty Begonia are the top choice in the market for:

- Unique and distinct colours
- Well branched and compact habits
- Beautiful, low maintenance house plants
- Low pest and disease issues
- Fast and easy to grow

Jungle Black

Maui Sunset

Sumatra Green

Purple Blush

Indian Summer

Arctic Breeze

Nordic Glacier

Inca Night