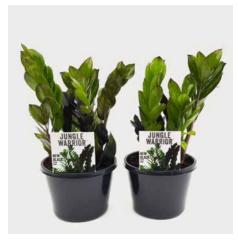

### Zamioculcas Jungle Warrior

12-30 cm

Jungle Warrior's bright lime leaves and stem turn black as the individual shoots mature.