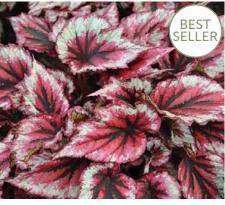

### **Begonia** Beleaf<sup>™</sup>

17-25 6 20 cm

### Begonia rex

The Inner Beauty<sup>®</sup> collection of Begonia are an exclusive assortment of foliage house plants. They have wonderful striking colours, from lime green to deep red and are very well branched compact plants. They are all products of the leading breeder in this area, Koppe BV.

Evening Glow

Asian Tundra

Forest Stream

Yukon Frost

Maori Haze

Inca Flame

Amazon River

Alaska Creek