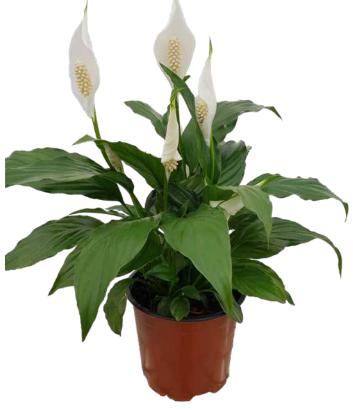

### **Spathiphyllum** Flower Bunch & JET<sup>™</sup> Diamond

9-25 cm

Flower Bunch is a dense growing, highly clumping variety which remains compact in height. Highly floriferous and responsive to GA treatment, Flowerbunch is suited to scheduled sales all year round.

Flower Bunch

JET<sup>™</sup> Diamond is an exciting variegated variety of Spathiphyllum suitable for a wide range of pot sizes. Diamond has a dense, well branched habit and produces white flowers in Spring,

Jet Diamond