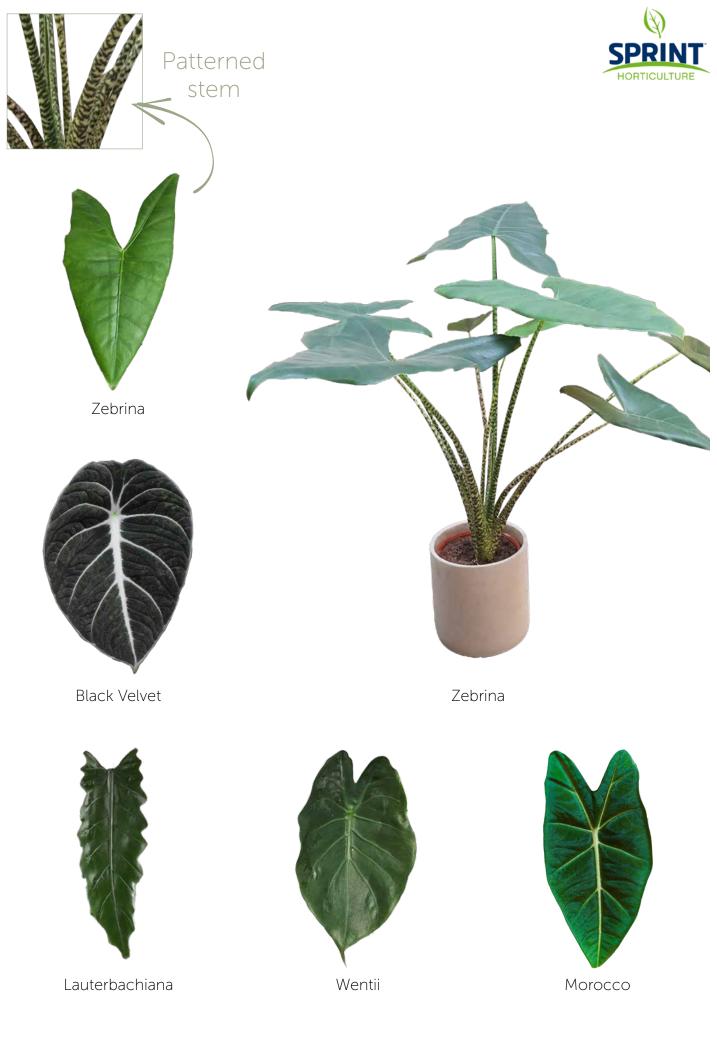

### Alocasia

Sarian

Yucutan Princess

Watsoniana

Dwarf Amazonica

Dragon Scale

Silver Dragon

Nairobi Nights

Regal

Pink Princess