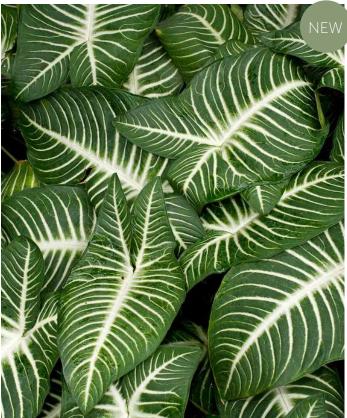

is a striking variety with deep copper coloured valleys and vibrant yellow/ green leaves. Small pink flowers may appear in Spring.



Aluminium Plant



Moon Valley

### **Spathiphyllum** Flower Bunch & JET<sup>™</sup> Diamond



9-25 cm

Flower Bunch is a dense growing, highly clumping variety which remains compact in height. Highly floriferous and responsive to GA treatment, Flowerbunch is suited to scheduled sales all year round.



Flower Bunch

JET<sup>™</sup> Diamond is an exciting variegated variety of Spathiphyllum suitable for a wide range of pot sizes. Diamond has a dense, well branched habit and produces white flowers in Spring,



Jet Diamond







# Schefflera

Alpine

Alpine is an upright variety with a compact habit. The variety has a slender form perfect for indoor uses.



# Xanthosoma

# lindenii



Also known as Calladium lindenii this variety is a striking upright variety with large elongated heart-shaped leaves and cream veins.

### Zamioculcas Jungle Warrior



12-30 cm

### Zamioculcas zamiifolia 'Heemsprix' (b

Commonly called the ZZ plant, Zamioculus zamiifolia loves low light and has low water requirements. This take on the standard ZZ plant has black mature leaves.

Jungle Warrior's bright lime leaves and stem turn black as the individual shoots mature.



### Shipped as – 9cm pots





# Index



| GENUS / VARIETY                | PAGE | SECTION | LABEL<br>SUPPLIER | LABEL<br>CODE | BRAND / SERIES |
|--------------------------------|------|---------|-------------------|---------------|----------------|
| Alocasia Black Velvet          | 11   | I