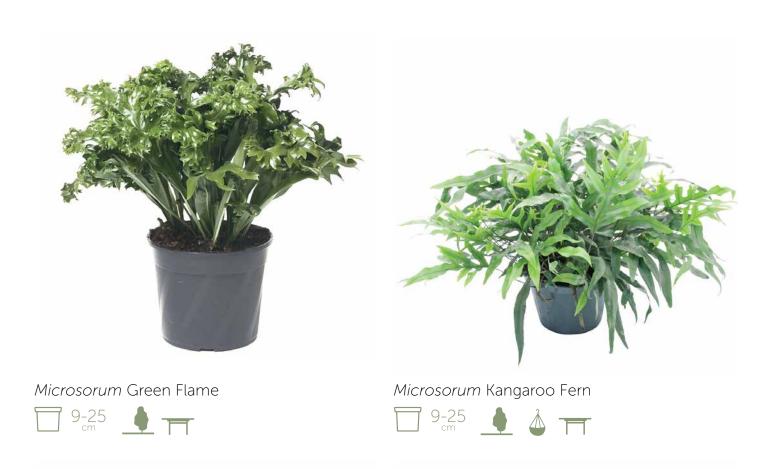

y Begonia are the top choice in the market for:

- Unique and distinct colours
- Well branched and compact habits
- Beautiful, low maintenance house plants
- Low pest and disease issues
- Fast and easy to grow



Jungle Black



Maui Sunset



Sumatra Green



Purple Blush







Indian Summer



Arctic Breeze



Nordic Glacier



Inca Night



Evening Glow



Asian Tundra



Forest Stream





Yukon Frost



Maori Haze

Inca Flame



Amazon River



Alaska Creek











### Asplenium scolopendrium Hearts Tongue



### Asplenium antiquum Hurricane











### Cyrtomium falcatum Dwarf Japanese Holly





# Landscape T Table Top 🌢 Basket





Davallia fejeensis Rabbit Foot Fern



Hemionitis arifolia Heart Fern



9-25

Doodia aspera 'Rough Ruby'





### Microsorum Crocodyllus













Nephrolepis Fluffy Ruffles



Nephrolepis Duffii





### ▲ Landscape 〒 Table Top 🌢 Basket





Pellaea rotundifolia Button Fern



Phlebodium Blue Star



## Landscape T Table Top 🌢 Basket





Platycerium bifurcatum Elkhorn Fern ] 9-25 🗖 🍐

Polystichum Korean Rock Fern





Pteris Silver Lace





Pteris Cretan Break Fern







# Aphelandra Snow White





### Begonia



9-20 cm

Begonia maculata is known for its upright habit and oblong leaves with silver spots. The undersides of the leaves are a reddish purple. Produces small pale pink flowers in mid-late winter.

### Alocasia







Sarian



Yucutan Princess



Watsoniana



Dwarf Amazonica



Dragon Scale



Silver Dragon



Nairobi Nights



Regal



Pink Princess



### Calathea & Ctenanthe









Calathea Freddy

Ctenant