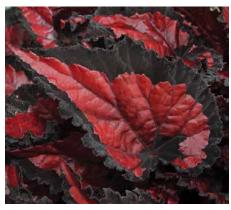

### **Begonia** Beleaf<sup>™</sup>

17-25 6 20 cm

### Begonia rex

The Inner Beauty<sup>®</sup> collection of Begonia are an exclusive assortment of foliage house plants. They have wonderful striking colours, from lime green to deep red and are very well branched compact plants. They are all products of the leading breeder in this area, Koppe BV.

Jungle Black

Maui Sunset

Sumatra Green

Purple Blush

Indian Summer

Arctic Breeze

Nordic Glacier

Inca Night