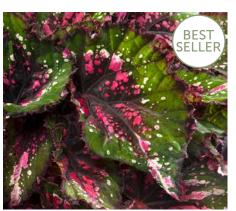

### **Begonia** Beleaf<sup>™</sup>

17-25 6 20 cm

### Begonia rex

The Inner Beauty<sup>®</sup> collection of Begonia are an exclusive assortment of foliage house plants. They have wonderful striking colours, from lime green to deep red and are very well branched compact plants. They are all products of the leading breeder in this area, Koppe BV.

The Inner Beauty Begonia are the top choice in the market for:

- Unique and distinct colours
- Well branched and compact habits
- Beautiful, low maintenance house plants
- Low pest and disease issues
- Fast and easy to grow

Evening Glow

Asian Tundra

Forest Stream

Yukon Frost

Maori Haze

Inca Flame

Amazon River

Alaska Creek