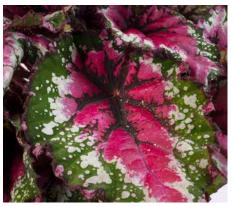

### **Begonia** Beleaf<sup>™</sup>

17-25 6 20 cm

### Begonia rex

The Inner Beauty<sup>®</sup> collection of Begonia are an exclusive assortment of foliage house plants. They have wonderful striking colours, from lime green to deep red and are very well branched compact plants. They are all products of the leading breeder in this area, Koppe BV.

The Inner Beauty Begonia are the top choice in the market for:

- Unique and distinct colours
- Well branched and compact habits
- Beautiful, low maintenance house plants
- Low pest and disease issues
- Fast and easy to grow

Jungle Black

Maui Sunset

Sumatra Green

Purple Blush

Indian Summer

Arctic Breeze

Nordic Glacier

Inca Night