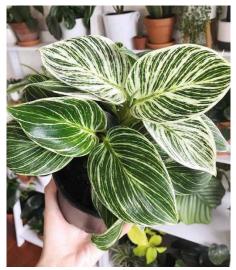

### Philodendron

9-14 cm

Philodendron gray 'Silver Sword'

Philodendron squamiferum

Philodendron Super Atom

Philodendron minima

Philodendron Birkin