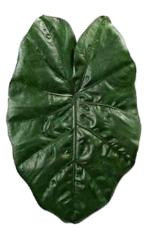

### **Begonia** Beleaf<sup>™</sup>

17-25 6 20 cm

Jungle Black

Maui Sunset

Sumatra Green

Purple Blush

Indian Summer

Arctic Breeze

Nordic Glacier

Inca Night

Evening Glow

Asian Tundra

Forest Stream

Yukon Frost

Maori Haze

Inca Flame

Amazon River

Alaska Creek