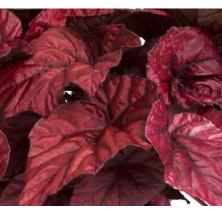

### **Begonia** Beleaf<sup>™</sup>

17-25 6 20 cm

### Begonia rex

The Inner Beauty<sup>®</sup> collection of Begonia are an exclusive assortment of foliage house plants. They have wonderful striking colours, from lime green to deep red and are very well branched compact plants. They are all products of the leading breeder in this area, Koppe BV.

Jungle Black

Maui Sunset

Sumatra Green

Purple Blush

Indian Summer

Arctic Breeze

Nordic Glacier

Inca Night