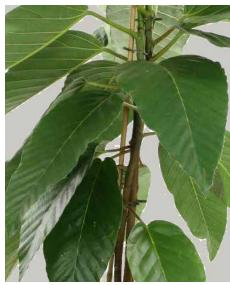

## Epipremnum

pinniatum

Similar to Monstera, these are vigorous plants which have a climbing habit and produce wonderful split leaves from a relatively early age.

Very tough, with deep green, glossy leaves. Suitable for 14cm but utilise a large pot or basket to highlight its habit and split leaves best.