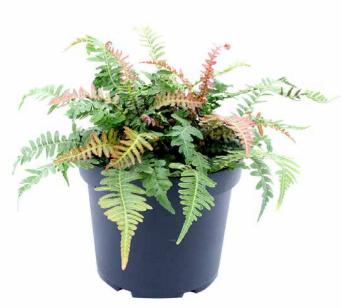

green to deep red and are very well branched compact plants. They are all products of the leading breeder in this area, Koppe BV.

The Inner Beauty Begonia are the top choice in the market for:

- Unique and distinct colours
- Well branched and compact habits
- Beautiful, low maintenance house plants
- Low pest and disease issues
- Fast and easy to grow



Jungle Black



Maui Sunset



Sumatra Green



Purple Blush







Indian Summer



Arctic Breeze



Nordic Glacier



Inca Night



Evening Glow



Asian Tundra



Forest Stream





Yukon Frost



Maori Haze

Inca Flame



Amazon River



Alaska Creek











### Asplenium scolopendrium Hearts Tongue



### Asplenium antiquum Hurricane











### Cyrtomium falcatum Dwarf Japanese Holly





# Landscape T Table Top 🌢 Basket





Davallia fejeensis Rabbit Foot Fern



Hemionitis arifolia Heart Fern



9-25

Doodia aspera 'Rough Ruby'





### Microsorum Crocodyllus













Nephrolepis Fluffy Ruffles



Nephrolepis Duffii





### ▲ Landscape 〒 Table Top 🌢 Basket





Pellaea rotundifolia Button Fern



Phlebodium Blue Star



## Landscape T Table Top 🌢 Basket





Platycerium bifurcatum Elkhorn Fern ] 9-25 🗖 🍐

Polystichum Korean Rock Fern





Pteris Silver Lace





Pteris Cretan Break Fern







# Aphelandra Snow White





### Begonia



9-20 cm

Begonia maculata is known for its upright habit and oblong leaves with silver spots. The undersides of the leaves are a reddish purple. Produces small pale pink flowers in mid-late winter.

### Alocasia







Sarian



Yucutan Princess



Watsoniana



Dwarf A