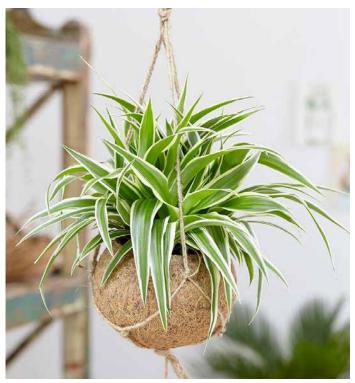

Zebrina

 $\bigwedge$ 

Bushy and compact plugs!

This is a fast growing new selection of spider plant with broader and shorter leaves than traditional Chlorophytum varieties. It has an attractive cascading appearance that is bold and vigorous, making it perfect for hanging baskets and larger indoor displays.

Ocean