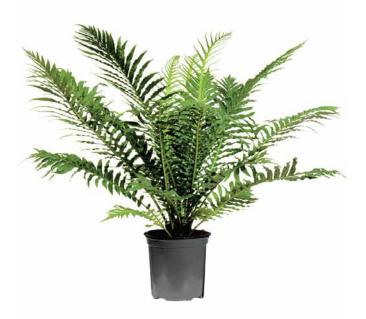

exclusive assortment of foliage house plants. They have wonderful striking colours, from lime green to deep red and are very well branched compact plants. They are all products of the leading breeder in this area, Koppe BV.

The Inner Beauty Begonia are the top choice in the market for:

- Unique and distinct colours
- Well branched and compact habits
- Beautiful, low maintenance house plants
- Low pest and disease issues
- Fast and easy to grow



Jungle Black



Maui Sunset



Sumatra Green



Purple Blush







Indian Summer



Arctic Breeze



Nordic Glacier



Inca Night



Evening Glow



Asian Tundra



Forest Stream





Yukon Frost



Maori Haze

Inca Flame



Amazon River



Alaska Creek











### Asplenium scolopendrium Hearts Tongue



### Asplenium antiquum Hurricane











### Cyrtomium falcatum Dwarf Japanese Holly





# Landscape T Table Top 🌢 Basket





Davallia fejeensis Rabbit Foot Fern



Hemionitis arifolia Heart Fern



9-25

Doodia aspera 'Rough Ruby'





### Microsorum Crocodyllus













Nephrolepis Fluffy Ruffles



Nephrolepis Duffii





### ▲ Landscape 〒 Table Top 🌢 Basket





Pellaea rotundifolia Button Fern



Phlebodium Blue Star



## Landscape T Table Top 🌢 Basket





Platycerium bifurcatum Elkhorn Fern ] 9-25 🗖 🍐

Polystichum Korean Rock Fern





Pteris Silver Lace





Pteris Cretan Break Fern







# Aphelandra Snow White





### Begonia



9-20 cm

Begonia maculata is known for its upright habit and oblong leaves with silver spots. The undersides of the leaves are a reddish purple. Produces small pale pink flowers