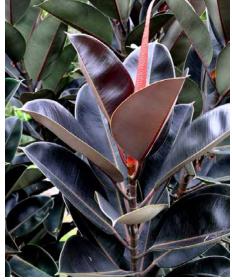

14-30 cm

Cool Beauty has a distinct white leaf margin, with rings of deep green, pale green, and very pale yellow/white centers. Cool Beauty has a dense, upright habit with abundant production of short leaves. Tropic Marianne has striking broad leaves with deep green margins and bright lime coloured centres. Tropic Marianne has a dense, upright branched habit.



Cool Beauty

Tropic Marianne





## Epipremnum

pinniatum



Similar to Monstera, these are vigorous plants which have a climbing habit and produce wonderful split leaves from a relatively early age.

Very tough, with deep green, glossy leaves. Suitable for 14cm but utilise a large pot or basket to highlight its habit and split leaves best.



Fatsia Spiders Web 9-20 Cm Variegation is visible in young plants!







9-30 cm



Burgundy



Ruby



Tineke



Floris



### Fittonia



9-14 cm







Pink Anne



White Star



Pink Forest Flame



Forest Flame



White Tiger



Light Pink Anne



Purple Snow Anne



Red Tiger

## Homalomena Camouflage & Maggy



14-30 <sup>cm</sup>

Homalomena Camouflage is a compact plant with velvety matte leaves and mottled foliage that spreads from the centre outwards. Homalomena Maggy is a clump forming variety with large heart shaped leaves and upright pink/ orange stems.



Camouflage



Maggy

### Monstera





# obliqua

Produced from tissue culture. New to our range, this variety is a form of Swiss Cheese plant with larger and more rounded holes in it's leaves. Plugs supplied as singles.



Produced from tissue culture, this a vigorous form of Swiss Cheese plant that is