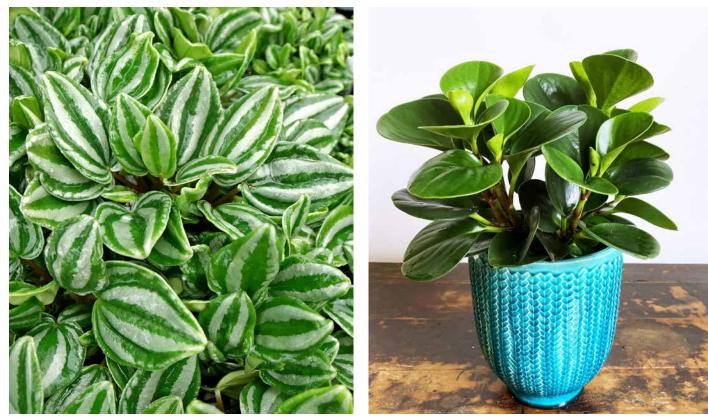

### Peperomia Mini Watermelon & obtusifolia

9-20 cm

Mini Watermelon produces oblong leaves with a silver and green stripe pattern.

Peperomia Obtusifolia has thick, upright stems with glossy, green spoon shaped leaves.

Mini Watermelon

obtusifolia