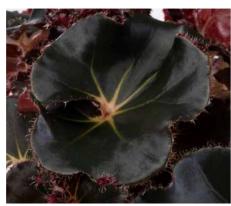

### **Begonia** Beleaf<sup>™</sup>

17-25 6 20 cm

### Begonia rex

The Inner Beauty<sup>®</sup> collection of Begonia are an exclusive assortment of foliage house plants. They have wonderful striking colours, from lime green to deep red and are very well branched compact plants. They are all products of the leading breeder in this area, Koppe BV.

The Inner Beauty Begonia are the top choice in the market for:

- Unique and distinct colours
- Well branched and compact habits
- Beautiful, low maintenance house plants
- Low pest and disease issues
- Fast and easy to grow

Jungle Black

Maui Sunset

Sumatra Green

Purple Blush

Indian Summer

Arctic Breeze

Nordic Glacier

Inca Night