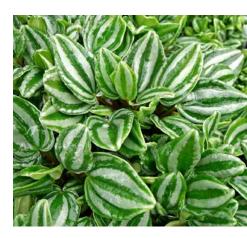

### **Chlorophytum** Zebrina & Ocean

9-25 g

A new selection of Spider plant that remains extremely compact and makes a wonderful indoor pot plant. This variety does not throw runners like other spider plants, which helps keep its appearance neat and tidy.

Zebrina

 $\bigwedge$ 

Bushy and compact plugs!

This is a fast growing new selection of spider plant with broader and shorter leaves than traditional Chlorophytum varieties. It has an attractive cascading appearance that is bold and vigorous, making it perfect for hanging baskets and larger indoor displays.

Ocean