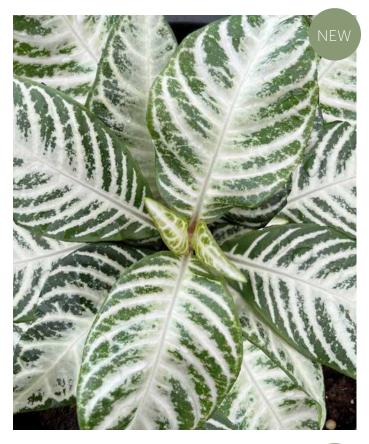

Night



Evening Glow



Asian Tundra



Forest Stream





Yukon Frost



Maori Haze

Inca Flame



Amazon River



Alaska Creek











### Asplenium scolopendrium Hearts Tongue



### Asplenium antiquum Hurricane











### Cyrtomium falcatum Dwarf Japanese Holly





# Landscape T Table Top 🌢 Basket





Davallia fejeensis Rabbit Foot Fern



Hemionitis arifolia Heart Fern



9-25

Doodia aspera 'Rough Ruby'





### Microsorum Crocodyllus













Nephrolepis Fluffy Ruffles



Nephrolepis Duffii





### ▲ Landscape 〒 Table Top 🌢 Basket





Pellaea rotundifolia Button Fern



Phlebodium Blue Star



## Landscape T Table Top 🌢 Basket





Platycerium bifurcatum Elkhorn Fern ] 9-25 🗖 🍐

Polystichum Korean Rock Fern





Pteris Silver Lace





Pteris Cretan Break Fern







# Aphelandra Snow White





### Begonia



9-20 cm

Begonia maculata is known for its upright habit and oblong leaves with silver spots. The undersides of the leaves are a reddish purple. Produces small pale pink flowers in mid-late winter.

### Alocasia







Sarian



Yucutan Princess



Watsoniana



Dwarf Amazonica



Dragon Scale



Silver Dragon



Nairobi Nights



Regal



Pink Princess



### Calathea & Ctenanthe









Calathea Freddy

Ctenanthe burle-marxii



Ctenanthe Mini Mak

### **Chlorophytum** Zebrina & Ocean



9-25 g

A new selection of Spider plant that remains extremely compact and makes a wonderful indoor pot plant. This variety does not throw runners like other spider plants, which helps keep its appearance neat and tidy.



Zebrina

 $\bigwedge$ 

Bushy and c