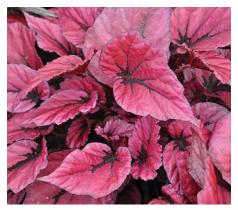

### **Begonia** Beleaf<sup>™</sup>

17-25 6 20 cm

### Begonia rex

The Inner Beauty<sup>®</sup> collection of Begonia are an exclusive assortment of foliage house plants. They have wonderful striking colours, from lime green to deep red and are very well branched compact plants. They are all products of the leading breeder in this area, Koppe BV.

The Inner Beauty Begonia are the top choice in the market for:

- Unique and distinct colours
- Well branched and compact habits
- Beautiful, low maintenance house plants
- Low pest and disease issues
- Fast and easy to grow

Jungle Black

Maui Sunset

Sumatra Green

Purple Blush

Indian Summer

Arctic Breeze

Nordic Glacier

Inca Night