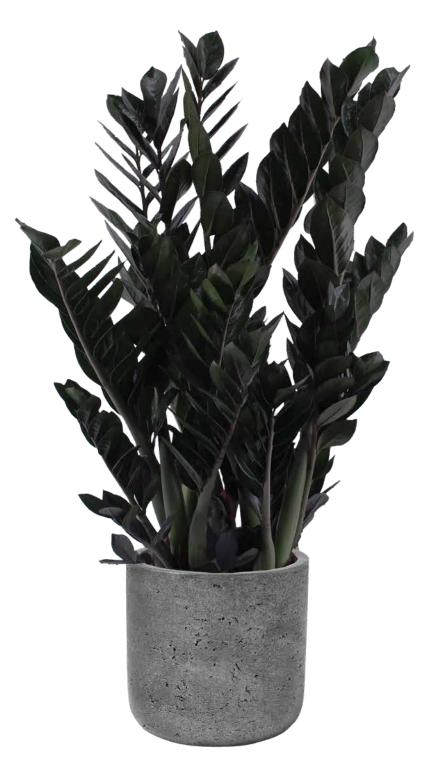

### Zamioculcas Jungle Warrior

12-30 cm

### Zamioculcas zamiifolia 'Heemsprix' (b

Commonly called the ZZ plant, Zamioculus zamiifolia loves low light and has low water requirements. This take on the standard ZZ plant has black mature leaves.

Jungle Warrior's bright lime leaves and stem turn black as the individual shoots mature.