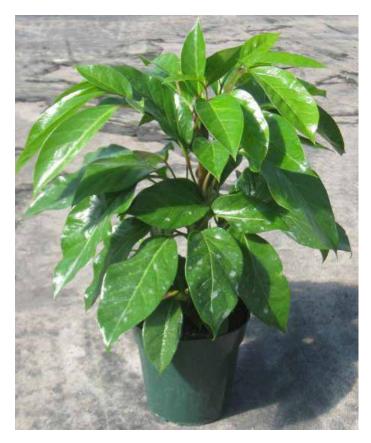

### **Begonia** Beleaf<sup>™</sup>

17-25 6 20 cm

### Begonia rex

The Inner Beauty<sup>®</sup> collection of Begonia are an exclusive assortment of foliage house plants. They have wonderful striking colours, from lime green to deep red and are very well branched compact plants. They are all products of the leading breeder in this area, Koppe BV.