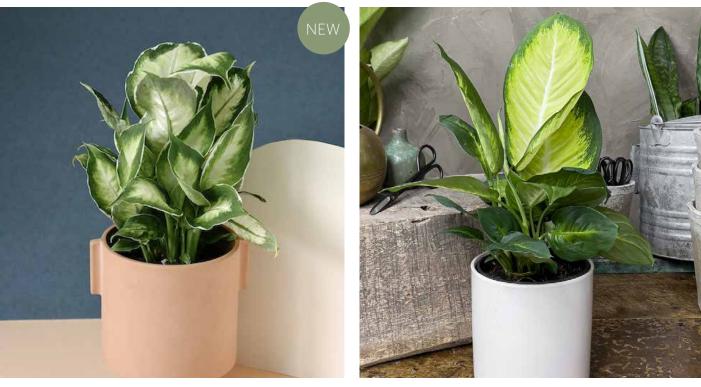

### **Dieffenbachia** Cool Beauty & Tropic Marianne

14-30 cm

Cool Beauty has a distinct white leaf margin, with rings of deep green, pale green, and very pale yellow/white centers. Cool Beauty has a dense, upright habit with abundant production of short leaves. Tropic Marianne has striking broad leaves with deep green margins and bright lime coloured centres. Tropic Marianne has a dense, upright branched habit.

Cool Beauty

Tropic Marianne