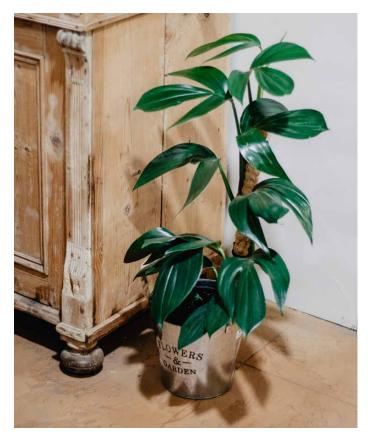

## Epipremnum

pinniatum

Similar to Monstera, these are vigorous plants which have a climbing habit and produce wonderful split leaves from a relatively early age.

Very tough, with deep green, glossy leaves. Suitable for 14cm but utilise a large pot or basket to highlight its habit and split leaves best.