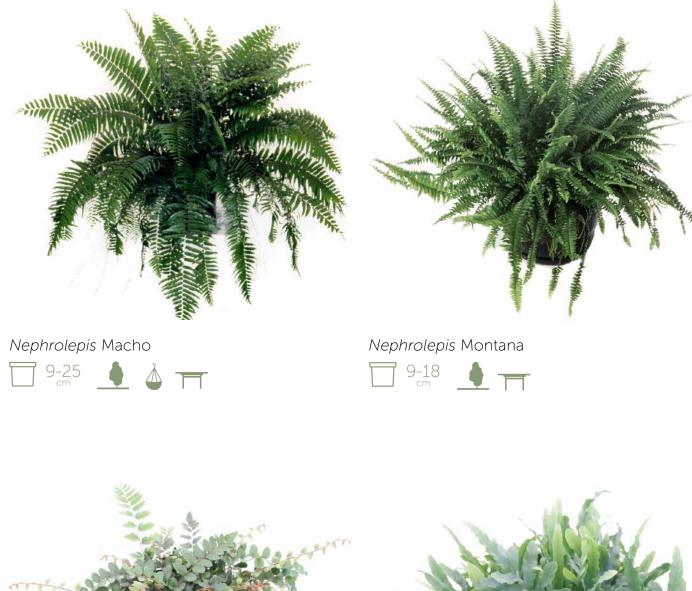

## Landscape T Table Top 🌢 Basket

Platycerium bifurcatum Elkhorn Fern ] 9-25 🗖 🍐

Polystichum Korean Rock Fern

Pteris Silver Lace

Pteris Cretan Break Fern